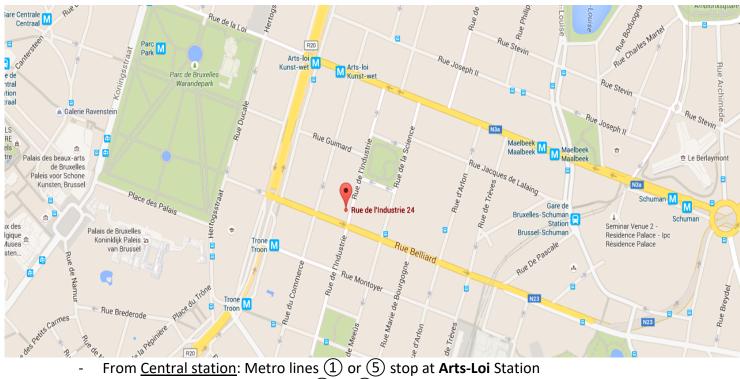

# LOCATION

#### The UEMS House - Domus Medica Europaea

Rue de l'Industrie 24, 1040 Brussels

*Secretariat :* +32 (2) 486 06 40 *Office :* +32 (2) 649 51 64

info@uems.eu secretariat@uems.eu

http://www.uems.eu/news-and-events/news/news-more/opening-uems-house-domus-medica-europaea

- From <u>Gare du Midi</u>: Metro lines 2 or 6 stop at **Trône** Station

Rue de La Loi 75, 1040 Brussels, Belgium